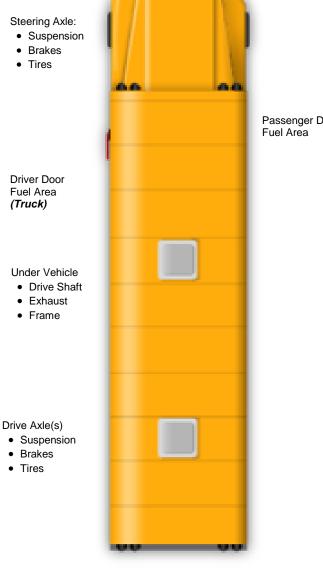

## **Combination Vehicles**

Front of Vehicle, Lights/Reflectors, Engine Compartment & Steering

Steering Axle: • Suspension

- Brakes
- Tires

Driver Door Fuel Area

Under Vehicle

- Drive Shaft
- Exhaust
- Frame

## Drive Axle(s)

- Suspension
- Brakes
- Tires

**Coupling Devices** 

- Truck
- Trailer

Rear of Truck/Tractor & Lights/Reflectors

**Trailer Components** Front, Side, Lights & Reflectors

- Frame
- · Landing Gear
- Tandem Release