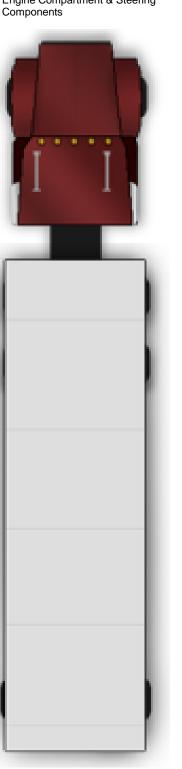

## Straight Truck or Bus

Front of Vehicle, Lights/Reflectors, Engine Compartment & Steering Components

Rear of Bus/Truck & Lights/Reflectors Passenger Door